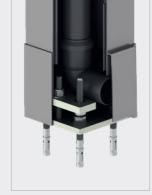

### Water drainage

In the VENTUR and SINTESI models, water drainage is concealed in the column.