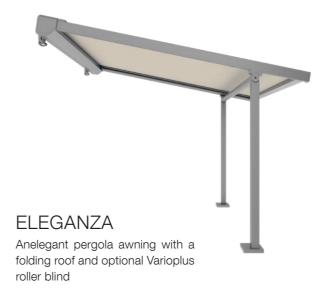

# PERGOLA AWNING

As sturdy as a pergola, as slim and elegant as an awning. The ELEGANZA is easy to mount on walls, ceilings or rafters. In the protect version, the fabric is guided without gaps along the sides in a special profile for increased wind stability. A motorised Varioplus roller blind can also be installed between the rigid columns for vertical shading.