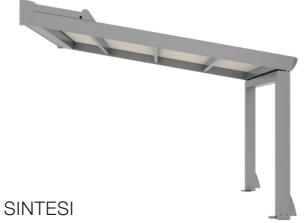

### SINTESI FREE

This is the ideal solution for existing structures. Due to the small space required for the fabric's drive mechanism, it is easily added to an existing building.

This is an innovative pergola with a folding roof and optional vertical awning TERRA SIDE.

#### Radiant heater

The infrared radiant heater turns covered patios into an oasis of well-being on cool evenings. Available with a ceiling mounting for VENTUR, and wall mounting for ELEGANZA and SINTESI.