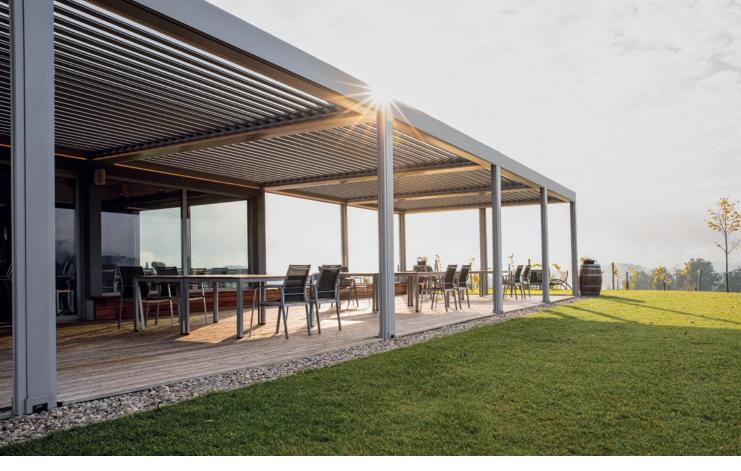

### **VENTUR**

VENTUR is a slat roof with movable aluminium slats and a bio-climatic effect. It can incorporate a VENTUR SIDE vertical awning.

roof solutions are the perfect alternative to umbrellas and awnings. The VENTUR, SINTESI and ELEGANZA models offer optimal cover according to your needs and are available in almost all conceivable formats. In conjunction with HELLA's own ONYX control unit, the terrace roof solutions can be conveniently controlled via your smartphone and even react automatically to the weather.