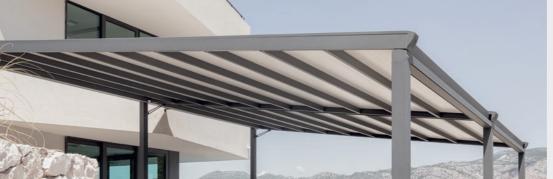

# PERGOLA AWNING

As sturdy as a pergola, as slim and elegant as an awning. The ELEGANZA is easy to mount on walls, ceilings or rafters. In the protect version, the fabric is guided without gaps along the sides in a special profile for increased wind stability. A motorised Varioplus roller blind can also be installed between the rigid columns for vertical shading.