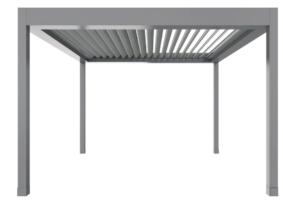

## **SLAT ROOFS**

### **VENTUR**

VENTUR is a slat roof with movable aluminium slats and a bio-climatic effect. It can incorporate a VENTUR SIDE vertical awning.